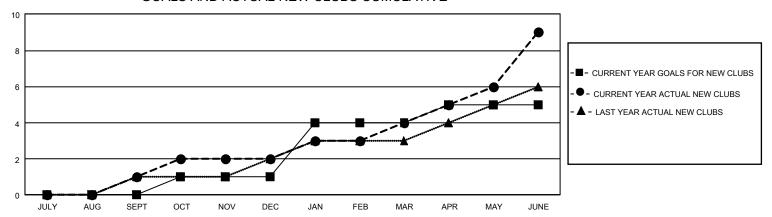

## GOALS AND ACTUAL NEW CLUBS CUMULATIVE

## GMT Constitutional Area 4, Group E

REPORT DOES NOT INCLUDE CLUBS IN UNDISTRICTED AREAS.

| Clubs                 |               |           |               | Members               |                           |                         |                                                    |
|-----------------------|---------------|-----------|---------------|-----------------------|---------------------------|-------------------------|----------------------------------------------------|
| RESULTS FOR 2023-2024 |               |           |               | RESULTS FOR 2023-2024 |                           |                         |                                                    |
| QUARTER               | NEW CLUB GOAL | NEW CLUBS | DROPPED CLUBS | QUARTER               | IEMBER GROWTH NET<br>GOAL | MEMBER GROWTH<br>ACTUAL | DROPPED MEMBERS<br>ACTUAL (including<br>transfers) |
| JULY/AUG/SEPT         | 0             | 1         | 0             | JULY/AUG/SEP          | T 18                      | 86                      | 69                                                 |
| OCT/NOV/DEC           | 3             | 1         | 1             | OCT/NOV/DEC           | 68                        | 105                     | 134                                                |
| JAN/FEB/MAR           | 9             | 2         | 0             | JAN/FEB/MAR           | 59                        | 142                     | 161                                                |
| APR/MAY/JUNE          | 3             | 5         | 11            | APR/MAY/JUNE          | 80                        | 264                     | 171                                                |