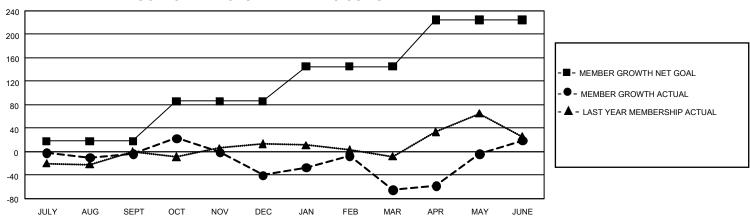

## GOALS AND ACTUAL MEMBERS CUMULATIVE

| DROPPED CLUBS: 12 |     | 121 CLUBS OF 219 ADDED 1<br>OR MORE NEW MEMBERS | GENDER DISTRIBUTION                |                |  |
|-------------------|-----|-------------------------------------------------|------------------------------------|----------------|--|
|                   |     |                                                 | MALE                               | 2,120 (47.59%) |  |
|                   |     |                                                 | FEMALE                             | 2,333 (52.37%) |  |
| DROPPED MEMBERS   |     |                                                 | NON BINARY                         | 0 (0.00%)      |  |
| DECEASED          | 15  |                                                 | PREFER NOT TO ANSWER               | 2 (0.04%)      |  |
| CLUB CANCELLED    | 47  |                                                 | TOTAL FAMILY UNIT MEMBERS 488      |                |  |
| OTHER             | 472 | CLICK HERE FOR                                  |                                    |                |  |
| TOTAL             | 534 | CUMULATIVE MEMBERSHIP  DATA                     | FAMILY MEMBERS PAYING HALF DUES 32 |                |  |

## GMT Constitutional Area 4, Group E

REPORT DOES NOT INCLUDE CLUBS IN UNDISTRICTED AREAS.

| Clubs                 |               |           |               | Members               |                           |                         |                                                    |
|-----------------------|---------------|-----------|---------------|-----------------------|---------------------------|-------------------------|----------------------------------------------------|
| RESULTS FOR 2023-2024 |               |           |               | RESULTS FOR 2023-2024 |                           |                         |                                                    |
| QUARTER               | NEW CLUB GOAL | NEW CLUBS | DROPPED CLUBS | QUARTER               | IEMBER GROWTH NET<br>GOAL | MEMBER GROWTH<br>ACTUAL | DROPPED MEMBERS<br>ACTUAL (including<br>transfers) |
| JULY/AUG/SEPT         | 0             | 1         | 0             | JULY/AUG/SEP          | T 18                      | 86                      | 69                                                 |
| OCT/NOV/DEC           | 3             | 1         | 1             | OCT/NOV/DEC           | 68                        | 105                     | 134                                                |
| JAN/FEB/MAR           | 9             | 2         | 0             | JAN/FEB/MAR           | 59                        | 142                     | 161                                                |
| APR/MAY/JUNE          | 3             | 5         | 11            | APR/MAY/JUNE          | 80                        | 264                     | 171                                                |